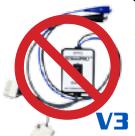

## Airstar Supply

## TECINSpect SERVICE TOOL

The TECINspect was previously branded TECMate PRO. The TECMate Pro and XL models are no longer in production. Below is a genealogy and compatibility Quick Reference Chart.

**TECINSpect** 

**TECMate PRO** 

**TECMate XL** 

16–4 Pin Adapter

|                  | Switches | Connector      | Applicable Products        | Notes                             |
|------------------|----------|----------------|----------------------------|-----------------------------------|
| TECMate XL       | 4        | 16-Pin         | Models 2.0, 2.3, Eon & 3.0 | 16-4 Pin Adapter required for 3.0 |
| TECMate Pro [v1] | 1        | 16-Pin         | Models 2.0, 2.3, Eon & 3.0 | 16-4 Pin Adapter required for 3.0 |
| TECMate Pro [v2] | 1        | 16-Pin         | Models 2.0, 2.3, Eon & 3.0 | 16-4 Pin Adapter required for 3.0 |
| TECMate Pro [v3] | 1        | 16-Pin & 4-Pin | Models 2.0, 2.3, Eon & 3.0 |                                   |
| TECINspect       | 1        | 16-Pin & 4-Pin | Models 2.0, 2.3, Eon & 3.0 | Same as TECMate Pro [v3]          |
|                  |          |                |                            |                                   |

1. The 16-4 pin adapter was introduced with the TECMate Pro (v2).

2. With the 16-4 pin adapter, the TECMate Pro provides the same diagnostics as the TECINspect.

3. Model 2.5 is not compatible with the TECMate Pro or TECINspect.

Diagnostics for this motor are only available through the HVAC system manufacturer.

Notes

Genteq ECM models X13, Endura Pro, 142 & 142R are not compatible with the TECINspect. However, these motors are easily diagnosed with a basic volt/ohm meter using the ECM Service Guide. Diagnostics for all Evergreen products are included in their respective installation guides.