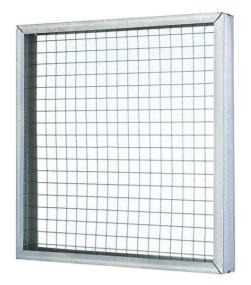

**CONSTRUCTION** The S-76 Pad holding frame is constructed with a rigid 24 gauge galvanized steel frame with 1 x 1 wire on air exit side. This pad holding frame is designed to hold a variety of filtering materials. The 1 x 1 wire are folded securely inside of the frame to give the backing extra strength to hold the pad in place. Available in both standard and special sizes. Available in 3", 4", and 6" thicknesses. 16 gauge galvanized steel for 2" only, aluminum, and stainless frames are available. Aluminum frames are made with aluminum expanded on air exit side.

## **HIGHLIGHTS**

- 24 gauge galvanized steel frame
- 1 x 1 wire on air exit side
- Available in 16 gauge galvanized, aluminum, and stainless